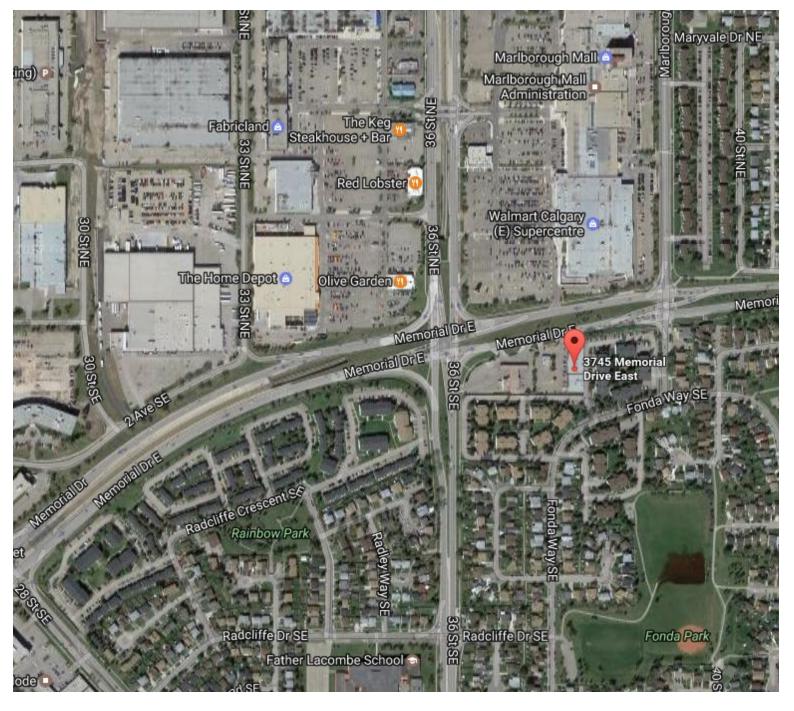

### **Municipal Address**

#16 3745 Memorial Drive SE Calgary, Alberta

### **Legal Description**

Plan Forest Heights Calgary 8110785 Lot 2