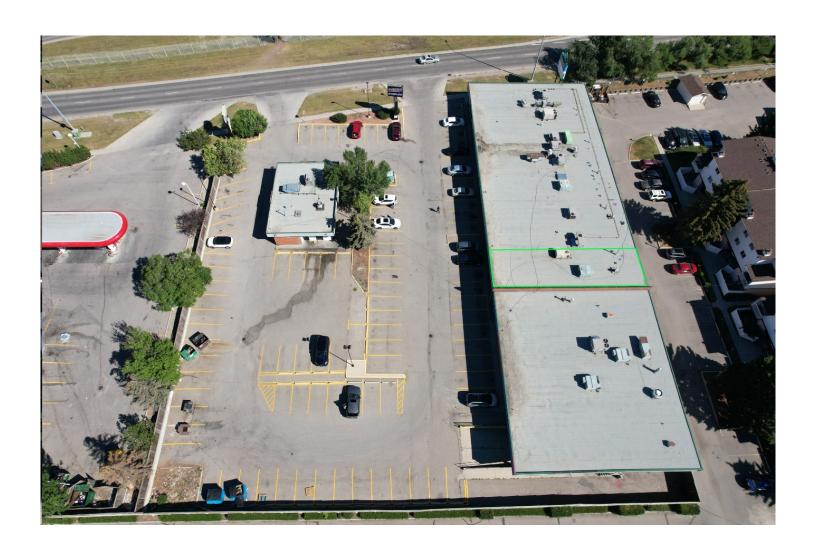

# #16 3745 Memorial Drive SE

Calgary, Alberta

#16 U=981.7 SQ.FT. R=1,004 SQ.FT.

The information contained herein may change and the property removed from the market at any time without prior notice. It has been obtained from sources believed to be correct but does not form part of any present or future contract.

C=8'-11 1/4"

leasing@kennington.ca